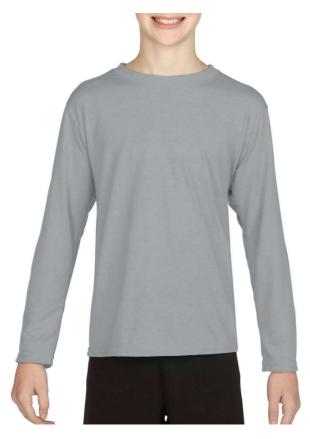

## GIB42400 PERFORMANCE<sup>®</sup> YOUTH LONG SLEEVE T-SHIRT Outlet

#### MAIN FEATURES

170 g/m<sup>2</sup> 170.0 G/SqM (White 161.0 G/SqM) 100% Polyester Wicking properties Anti-microbial properties Snag resistant Seamed single needle 3/4" collar Pad printed neck label and double-satin shoulder label Twin needle sleeve and bottom hems Quarter-turned to eliminate center crease CPSIA Tracking Label Compliant

#### COLORS:

Sport Grey