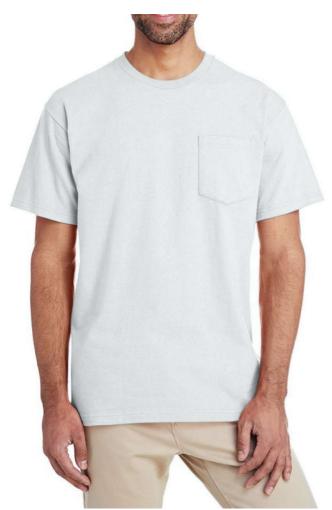

# GIH300 HAMMER ADULT T-SHIRT WITH POCKET Outlet

#### **MAIN FEATURES**

 $203 \text{ g/m}^2$ 

100% Cotton

Preshrunk jersey knit

Modern-classic fit with side seams

Seamless non-topstitched 7/8" collar

Taped neck and shoulders

Tear away label

Single-needle left chest set pocket

7/8" double-needle pocket, sleeve and bottom hems

Fiber content varies by color, see color list for exceptions