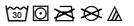

## GIHF700 HAMMER ADULT FULL ZIP JACKET Outlet



# GILDAN



#### MAIN FEATURES

305 g/m<sup>2</sup> 305.0 G/SqM 80% Combed Ring-Spun Cotton, 20% Polyester Yarn Count - 31/1 100% Cotton face fabric Half-moon back patch Tear away label Rolled-forward shoulder Coil zipper Pouch pocket Twin needle stitching at shoulder, armhole, waistband, and cuffs Single-needle topstitched side seam 1 x 1 rib with spandex

Suggested Decoration:

Embroidery

Country Of Origin: El Salvador, Honduras





### SIZE SPECIFICATION (CM)

|                   | XS | S  | м  | L  | XL | 2XL | 3XL |
|-------------------|----|----|----|----|----|-----|-----|
| Pcs./📦            | 24 | 24 | 24 | 24 | 24 | 24  | 24  |
| Body Length (A)   | 67 | 70 | 72 | 75 | 77 | 80  | 83  |
| Chest Width (B)   | 46 | 51 | 56 | 61 | 66 | 71  | 76  |
| Sleeve Length (C) | 83 | 85 | 88 | 90 | 93 | 95  | 98  |

#### COLORS:

Graphite Heather