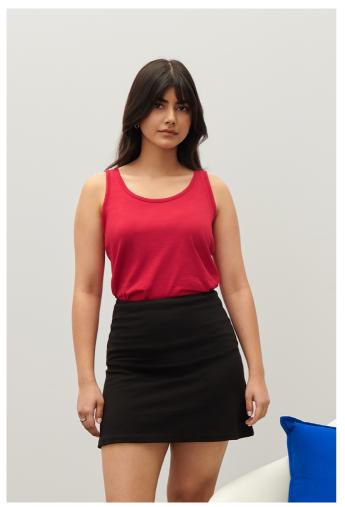

# GIL64200 SOFTSTYLE® LADIES' TANK TOP

### **MAIN FEATURES**

150 g/m<sup>2</sup>

100% Ring Spun Cotton, 150 G/SqM (White 145 G/SqM)

Made with our soft ring-spun cotton and cotton blends, Softstyle's high stitch density

fabric offers a smooth printing surface

Rib knit trim applied to neckline and armholes

Semi-fitted, side-seamed body

High-performing black tear-away label; transitioning to recycled material

Companion style: GI64200

Gone through a design change, our stock is mixed

Might have a smaller chest width in some cases

Cotton/Polyester mix for some colors