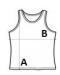

# SIZE SPECIFICATION (CM)

|                 | S     | М     | L     | XL    | 2XL   |
|-----------------|-------|-------|-------|-------|-------|
| Pcs./€          | 36    | 36    | 36    | 36    | 36    |
| Body Length (A) | 63.50 | 66.04 | 68.58 | 70.49 | 71.76 |
| Chest Width (B) | 43.18 | 45.72 | 49.53 | 52.07 | 58.42 |