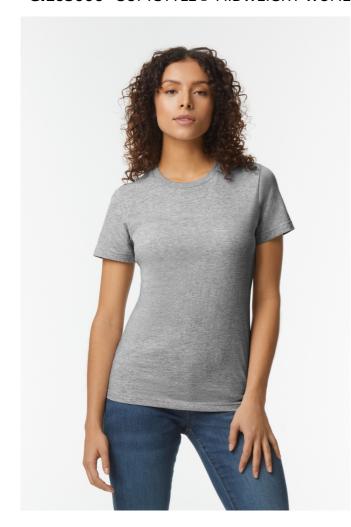

# GIL65000 SOFTSTYLE® MIDWEIGHT WOMEN'S T-SHIRT

### **MAIN FEATURES**

183 g/m<sup>2</sup>

100% Ring Spun Cotton, 183.0 G/SqM (White 180.0 G/SqM)

Made with our soft ring spun cotton and cotton blends, Softstyle's high stitch density

fabric offers a smooth printing surface

Narrow width, rib collar

Taped neck and shoulders for comfort and durability

Semi-fitted, side seamed body

High-performing black tear-away label; transitioning to recycled material

Companion styles: GI65000, GIB65000 Cotton/Polyester mix for some colors