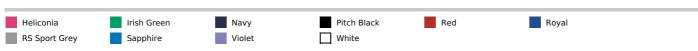

y label; transitioning to recycled material

Companion styles: GI65000, GIB65000 Cotton/Polyester mix for some colors

#### **Suggested Decoration:**

Digital printing (DTF), DTG, Embroidery, Heat transfer, Screen printing

#### **Certifications:**



#### **Country Of Origin:**

Bangladesh



**2**025 : **p. 9 2**024 : **p. 154** 



## SIZE SPECIFICATION (CM)

|                   | S     | М     | L     | XL    | 2XL   | 3XL   |
|-------------------|-------|-------|-------|-------|-------|-------|
| Pcs./€            | 36    | 36    | 36    | 36    | 36    | 36    |
| Body Length (A)   | 64.77 | 66.04 | 68.58 | 71.12 | 72.39 | 73.66 |
| Chest Width (B)   | 43.18 | 48.26 | 53.34 | 58.42 | 63.50 | 68.58 |
| Sleeve Length (C) | 34.93 | 36.83 | 38.74 | 41.28 | 43.18 | 45.72 |



## COLORS:



9 Sep 2025 21:32:56 Page 1 of 1