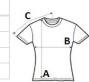

## SIZE SPECIFICATION (CM)

|                   | S     | М     | L     | XL    | 2XL   | 3XL   |
|-------------------|-------|-------|-------|-------|-------|-------|
| Pcs./€            | 36    | 36    | 36    | 36    | 36    | 36    |
| Body Length (A)   | 64.77 | 66.04 | 68.58 | 71.12 | 72.39 | 73.66 |
| Chest Width (B)   | 43.18 | 48.26 | 53.34 | 58.42 | 63.50 | 68.58 |
| Sleeve Length (C) | 34.93 | 36.83 | 38.74 | 41.28 | 43.18 | 45.72 |