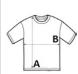

## SIZE SPECIFICATION (CM)

|                   | XS | S  | М     | L  | XL    | 2XL |
|-------------------|----|----|-------|----|-------|-----|
| Pcs./₽            | 50 | 50 | 50    | 50 | 50    | 50  |
| Body Length (A)   | 0  | 70 | 72.50 | 75 | 77.50 | 80  |
| Chest Width (B)   | 0  | 48 | 51.50 | 55 | 58.50 | 62  |
| Sleeve Length (C) | 0  | 37 | 38    | 39 | 40    | 41  |