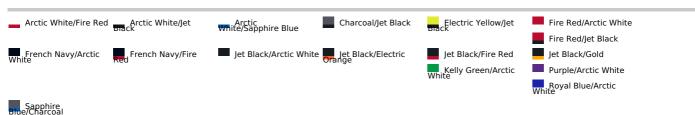

htweight Neoteric™ textured fabric with inherent wickability

Tear Away Label

Self-fabric crew neck

Twin needle stitching detail

Self-fabric taped back neck

UPF 30+ UV protection

Inherent stretch fabric properties

#### Suggested Decoration:

Heat transfer, Screen printing, Sublimation

#### **Certifications:**



### Country Of Origin:

Bangladesh

**2**025 : **p. 311 2**024 : **p. 561** 



## SIZE SPECIFICATION (CM)

|                   | XS | S  | М     | L  | XL    | 2XL |
|-------------------|----|----|-------|----|-------|-----|
| Pcs./₽            | 50 | 50 | 50    | 50 | 50    | 50  |
| Body Length (A)   | 0  | 70 | 72.50 | 75 | 77.50 | 80  |
| Chest Width (B)   | 0  | 48 | 51.50 | 55 | 58.50 | 62  |
| Sleeve Length (C) | 0  | 37 | 38    | 39 | 40    | 41  |



#### COLORS:



13 Sep 2025 12:53:00 Page 1 of 1