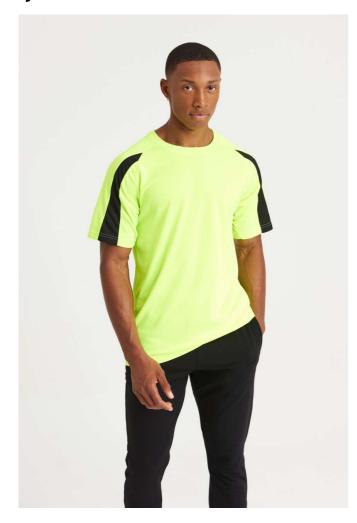

## JC003 CONTRAST COOL T

# Just Cool

AMPI

#### **MAIN FEATURES**

140 g/m<sup>2</sup>

100% Polyester

Relaxed Fit

Raglan sleeve

Contrast colour inserts on sleeves

AWDis' own lightweight Neoteric™ textured fabric with inherent wickability

Tear Away Label

Self-fabric crew neck

Twin needle stitching detail

Self-fabric taped back neck

UPF 30+ UV protection

Inherent stretch fabric properties