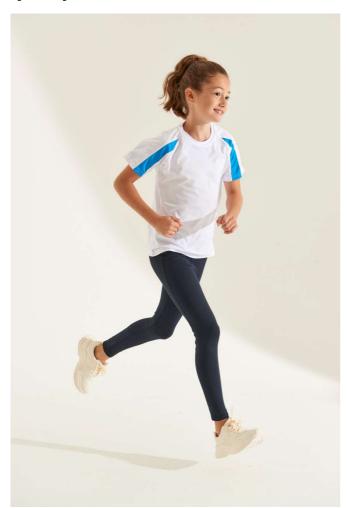

## JC003J KIDS CONTRAST COOL T

## **MAIN FEATURES**

140 g/m<sup>2</sup>

100% Polyester

Relaxed Fit

Raglan sleeve design creates ease of movement

Contrast colour inserts on sleeves

AWDis' own lightweight Neoteric™ textured fabric with inherent wickability

Tear Away Label

Self-fabric crew neck

Twin needle stitching detail

Self-fabric taped back neck

UPF 30+ UV protection

Inherent stretch fabric properties