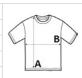

## **SIZE SPECIFICATION (CM)**

|                   | xs | S  | М  | L  | XL |  |
|-------------------|----|----|----|----|----|--|
| Pcs./€            | 50 | 50 | 50 | 50 | 50 |  |
| Body Length (A)   | 45 | 50 | 55 | 60 | 65 |  |
| Chest Width (B)   | 33 | 36 | 39 | 42 | 45 |  |
| Sleeve Length (C) | 21 | 23 | 24 | 26 | 27 |  |