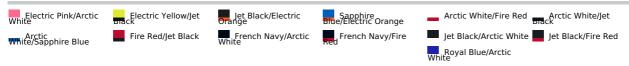

st colour inserts on sleeves

AWDis' own lightweight Neoteric™ textured fabric with inherent wickability

Tear Away Label

Self-fabric crew neck

Twin needle stitching detail

Self-fabric taped back neck

UPF 30+ UV protection

Inherent stretch fabric properties

#### Suggested Decoration:

Heat transfer, Screen printing, Sublimation

## Country Of Origin:

Bangladesh



**2024: p. 670 2024: p. 670** 

**2023: p. 603 2023: p. 603 2023: p. 603** 



## **SIZE SPECIFICATION (CM)**

|                   | xs | S  | М  | L  | XL |  |
|-------------------|----|----|----|----|----|--|
| Pcs./€            | 50 | 50 | 50 | 50 | 50 |  |
| Body Length (A)   | 45 | 50 | 55 | 60 | 65 |  |
| Chest Width (B)   | 33 | 36 | 39 | 42 | 45 |  |
| Sleeve Length (C) | 21 | 23 | 24 | 26 | 27 |  |



## COLORS:



22 May 2024 02:02:15 Page 1 of 1