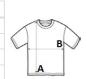

## **SIZE SPECIFICATION (CM)**

|                   | XS | S  | М  | L  | XL | 2XL | 3XL | 4XL |
|-------------------|----|----|----|----|----|-----|-----|-----|
| Pcs./₩            | 50 | 50 | 50 | 50 | 50 | 50  | 50  | 50  |
| Body Length (A)   | 65 | 67 | 69 | 71 | 73 | 75  | 0   | 0   |
| Chest Width (B)   | 40 | 44 | 48 | 52 | 56 | 60  | 0   | 0   |
| Sleeve Length (C) | 15 | 16 | 17 | 18 | 19 | 20  | 0   | 0   |