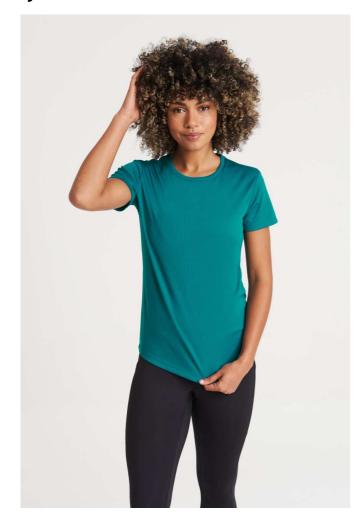

# JC005 WOMEN'S COOL T

### **MAIN FEATURES**

140 g/m<sup>2</sup>

100% Polyester

Standard fit

 $\textbf{AWDis'} \ \textbf{own} \ \textbf{lightweight} \ \textbf{Neoteric}^{\text{\tiny{TM}}} \ \textbf{textured} \ \textbf{fabric} \ \textbf{with} \ \textbf{inherent} \ \textbf{wickability} \ \textbf{and} \ \textbf{quick}$ 

drying properties

Curved back hem for additional comfort

Tear Away Label

Self-fabric crew neck

Twin needle stitching detail

Self-fabric taped back neck

UPF 30+ UV protection

Inherent stretch fabric properties

Set in sleeve design