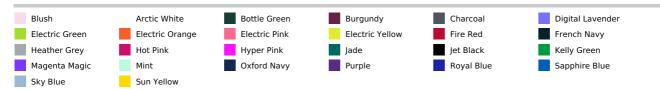

Tear Away Label

Self-fabric crew neck

Twin needle stitching detail

Self-fabric taped back neck

UPF 30+ UV protection

Inherent stretch fabric properties

Set in sleeve design

#### Suggested Decoration:

Heat transfer, Screen printing, Sublimation

#### Certifications:



#### **Country Of Origin:**

Bangladesh



**2025** : **p. 310 2024** : **p. 561** 



## **SIZE SPECIFICATION (CM)**

|                   | XS | S  | М  | L  | XL | 2XL | 3XL | 4XL |
|-------------------|----|----|----|----|----|-----|-----|-----|
| Pcs./₩            | 50 | 50 | 50 | 50 | 50 | 50  | 50  | 50  |
| Body Length (A)   | 65 | 67 | 69 | 71 | 73 | 75  | 0   | 0   |
| Chest Width (B)   | 40 | 44 | 48 | 52 | 56 | 60  | 0   | 0   |
| Sleeve Length (C) | 15 | 16 | 17 | 18 | 19 | 20  | 0   | 0   |



# COLORS:



16 Sep 2025 02:02:06 Page 1 of 1