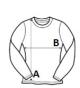

## **SIZE SPECIFICATION (CM)**

|                   | XS | S  | М  | L  | XL |
|-------------------|----|----|----|----|----|
| Pcs./€            | 50 | 50 | 50 | 50 | 50 |
| Body Length (A)   | 65 | 67 | 69 | 71 | 73 |
| Chest Width (B)   | 44 | 46 | 48 | 50 | 52 |
| Sleeve Length (C) | 60 | 61 | 62 | 63 | 64 |