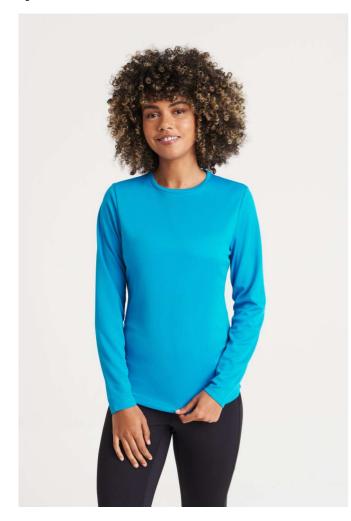

# JC012 WOMEN'S LONG SLEEVE COOL T

### **MAIN FEATURES**

140 g/m<sup>2</sup>

100% Polyester

Relaxed Fit

AWDis' own lightweight Neoteric  $\mbox{\em {\tiny M}}$  textured fabric with inherent wickability

Tear Away Label

Self-fabric crew neck

Twin needle stitching detail

Self-fabric taped back neck

UPF 30+ UV protection

Inherent stretch fabric properties

Set in sleeve design

### COLORS:

Electric Pink Hot Pink Arctic White Electric Yellow Jet Black Sapphire Blue

14 Sep 2025 11:43:25 Page 1 of 1