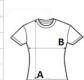

### SIZE SPECIFICATION (CM)

|                   | XS    | S     | М     | L     | XL    |
|-------------------|-------|-------|-------|-------|-------|
| Pcs./€            | 50    | 50    | 50    | 50    | 50    |
| Body Length (A)   | 59    | 61    | 63    | 65    | 67    |
| Chest Width (B)   | 55    | 57    | 59    | 61    | 63    |
| Sleeve Length (C) | 14.50 | 15.50 | 16.50 | 17.50 | 18.50 |