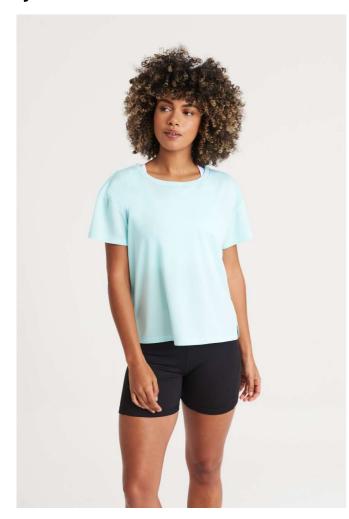

# JC013 WOMEN'S OPEN BACK T

### **MAIN FEATURES**

140 g/m<sup>2</sup>

100% Polyester

Relaxed fit

Open back design feature

 $\textbf{AWDis'} \ \textbf{own} \ \textbf{lightweight} \ \textbf{Neoteric}^{\text{\tiny{TM}}} \ \textbf{textured} \ \textbf{fabric} \ \textbf{with} \ \textbf{inherent} \ \textbf{wickability} \ \textbf{and} \ \textbf{quick}$ 

drying properties

Curved back hem for additional comfort

Tear Away Label

Self-fabric crew neck

Twin needle stitching detail

Self-fabric taped back neck

UPF 30+ UV protection

Inherent stretch fabric properties

Set in sleeve design