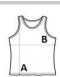

# SIZE SPECIFICATION (CM)

|                 | XS | S  | М  | L  | XL | 2XL | 3XL | 4XL |  |
|-----------------|----|----|----|----|----|-----|-----|-----|--|
| Pcs./₽          | 50 | 50 | 50 | 50 | 50 | 50  | 50  | 50  |  |
| Body Length (A) | 65 | 66 | 67 | 68 | 69 | 0   | 0   | 0   |  |
| Chest Width (B) | 39 | 42 | 45 | 48 | 51 | 0   | 0   | 0   |  |