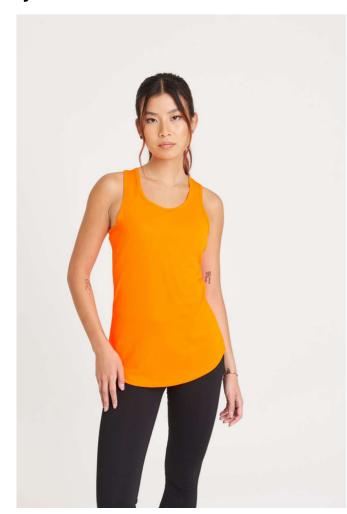

## JC015 WOMEN'S COOL VEST

## Just Cool

## **MAIN FEATURES**

140 g/m<sup>2</sup>

100% Polyester

Standard fit

Racerback

Curved back hem for additional comfort

AWDis' own lightweight Neoteric  $\ensuremath{^{\text{\tiny{TM}}}}$  textured fabric with inherent wickability and quick

drying properties

Tear Away Label

Self-fabric binding around neckline and armholes for a clean finish

UPF 30+ UV protection

Inherent stretch fabric properties