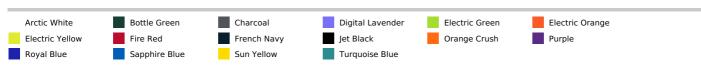

ic crew neck

Twin needle stitching detail

Self-fabric taped back neck

UPF 30+ UV protection

Inherent stretch fabric properties

Set in sleeve design

#### Suggested Decoration:

Heat transfer, Screen printing, Sublimation

### Certifications:



#### **Country Of Origin:**

Bangladesh



**2**025 : **p. 312 2**024 : **p. 565** 



# SIZE SPECIFICATION (CM)

|                   | XS    | S  | M     | L  | XL    | 2XL | 3XL   |
|-------------------|-------|----|-------|----|-------|-----|-------|
| Pcs./€            | 50    | 50 | 50    | 50 | 50    | 50  | 50    |
| Body Length (A)   | 67.50 | 70 | 72.50 | 75 | 77.50 | 80  | 82.50 |
| Chest Width (B)   | 44.50 | 48 | 51.50 | 55 | 58.50 | 62  | 65.50 |
| Sleeve Length (C) | 23    | 23 | 24    | 24 | 25    | 25  | 26    |



### COLORS:



9 Jul 2025 20:54:11 Page 1 of 1