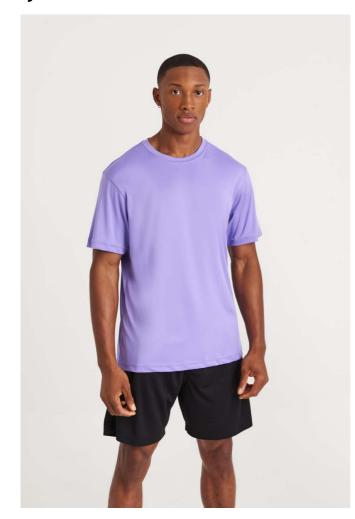

# JC020 COOL SMOOTH T

# Just Cool

### **MAIN FEATURES**

135 g/m<sup>2</sup>

100% Polyester

Relaxed fit

AWDis' own lightweight Neoteric  $^{\mathtt{m}}$  smooth fabric with inherent wickability and quick

drying properties

Tear Away Label

Self-fabric crew neck

Twin needle stitching detail

Self-fabric taped back neck

UPF 30+ UV protection

Inherent stretch fabric properties

Set in sleeve design