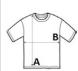

# SIZE SPECIFICATION (CM)

|                   | XS    | S  | M     | L  | XL    | 2XL | 3XL   |
|-------------------|-------|----|-------|----|-------|-----|-------|
| Pcs./€            | 50    | 50 | 50    | 50 | 50    | 50  | 50    |
| Body Length (A)   | 67.50 | 70 | 72.50 | 75 | 77.50 | 80  | 82.50 |
| Chest Width (B)   | 44.50 | 48 | 51.50 | 55 | 58.50 | 62  | 65.50 |
| Sleeve Length (C) | 23    | 23 | 24    | 24 | 25    | 25  | 26    |