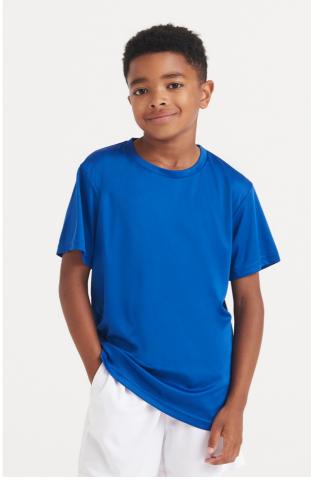

# JC020J KIDS COOL SMOOTH T

### MAIN FEATURES

135 g/m<sup>2</sup> 100% Polyester Relaxed fit AWDis' own lightweight Neoteric<sup>™</sup> smooth fabric with inherent wickability and quick drying properties Tear Away Label Self-fabric crew neck Self-fabric taped back neck UPF 30+ UV protection Inherent stretch fabric properties Set in sleeve design Certifications:

#### COLORS:

Arctic White

Fire Red

French Navy

Jet Black

Royal Blue