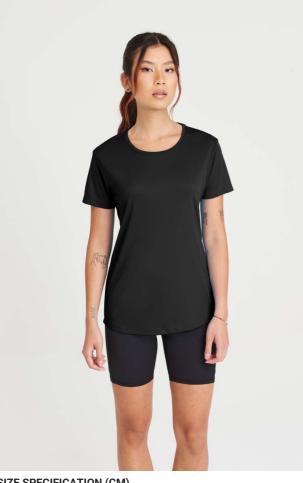

# JC025 WOMEN'S COOL SMOOTH T

## MAIN FEATURES

135 g/m<sup>2</sup> 100% Polyester Standard fit AWDis' own lightweight Neoteric  $^{\scriptscriptstyle\rm TM}$  smooth fabric with inherent wickability and quick drying properties Simple tear-off label makes it perfect for rebranding. Self-fabric crew neck Twin needle stitching detail Self-fabric taped back neck UPF 30+ UV protection Inherent stretch fabric properties Set in sleeve design