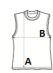

## SIZE SPECIFICATION (CM)

|                 | S     | М     | L     | XL    |
|-----------------|-------|-------|-------|-------|
| Pcs./₽          | 50    | 50    | 50    | 50    |
| Body Length (A) | 61.50 | 63.50 | 65.50 | 67.50 |
| Chest Width (B) | 50    | 53    | 56    | 59    |