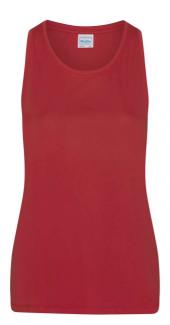

# JC026 WOMEN'S COOL SMOOTH SPORTS VEST Outlet

## **MAIN FEATURES**

135 g/m<sup>2</sup>

Oversize fit

Dropped armhole for comfort

Perfect paired with crop top or sports bra

Large embellishment area

AWDis' own lightweight Neoteric  $^{\scriptscriptstyle{\mathsf{TM}}}$  smooth fabric with inherent wickability

Smooth fabric face for easy embellishment

Self-fabric taped back neck

Simple tear off label makes it perfect for rebranding