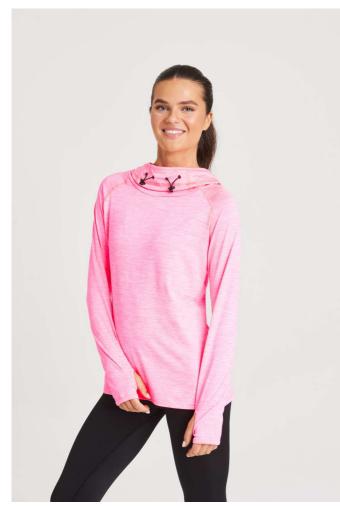

#### **MAIN FEATURES**

210 g/m<sup>2</sup>

92% Polyester/ 8% Elastane

AWDis' own blended fabric containing elastane that provides stretch for comfort and a

Cowl neck hood

Reflective details

Adjustable toggle hood

Flat-lock stitching detail

Thumb hole opening

Tear Away Label

Raglan sleeve **Certifications:** 