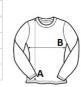

#### **SIZE SPECIFICATION (CM)**

|                   | XS | S  | М  | L  | XL |
|-------------------|----|----|----|----|----|
| Pcs./�            | 30 | 30 | 30 | 30 | 30 |
| Body Length (A)   | 64 | 66 | 68 | 70 | 72 |
| Chest Width (B)   | 46 | 49 | 52 | 55 | 58 |
| Sleeve Length (C) | 68 | 70 | 72 | 74 | 78 |