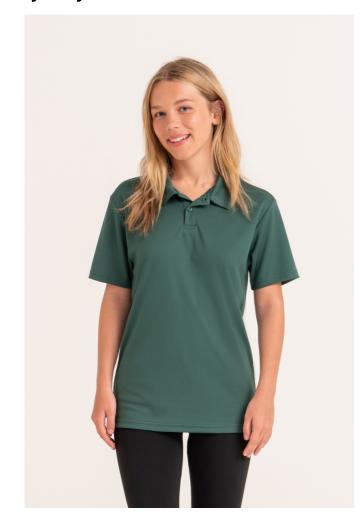

## **MAIN FEATURES**

140 g/m<sup>2</sup>

100% Polyester

Relaxed fit

AWDis' own lightweight Neoteric  $^{\mathsf{m}}$  textured fabric with inherent wickability and quick drying properties

2 button placket with self-coloured buttons

Self-fabric collar

Tear Away Label

Self-fabric taped back neck

Twin needle stitching detail

UPF 30+ UV protection

Inherent stretch fabric properties

Set in sleeve design