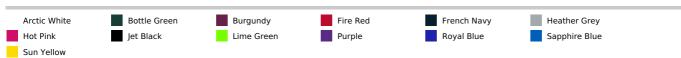

inherent wickability and quick drying properties

2 button placket with self-coloured buttons

Self-fabric collar

Tear Away Label

Self-fabric taped back neck

Twin needle stitching detail

UPF 30+ UV protection

Inherent stretch fabric properties

Set in sleeve design

#### Suggested Decoration:

Heat transfer, Screen printing, Sublimation

#### Certifications:



#### **Country Of Origin:**

Bangladesh



**2**025 : **p. 391 2**024 : **p. 671** 



## SIZE SPECIFICATION (CM)

|                   | XS | S  | М  | L  | XL    |
|-------------------|----|----|----|----|-------|
| Pcs./₽            | 40 | 40 | 40 | 40 | 40    |
| Body Length (A)   | 45 | 50 | 55 | 60 | 65    |
| Chest Width (B)   | 33 | 36 | 39 | 42 | 44.50 |
| Sleeve Length (C) | 15 | 16 | 17 | 18 | 19    |



## COLORS:



6 Jul 2025 12:03:58 Page 1 of 1