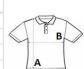

## SIZE SPECIFICATION (CM)

|                   | XS | S  | М  | L  | XL    |
|-------------------|----|----|----|----|-------|
| Pcs./₽            | 40 | 40 | 40 | 40 | 40    |
| Body Length (A)   | 45 | 50 | 55 | 60 | 65    |
| Chest Width (B)   | 33 | 36 | 39 | 42 | 44.50 |
| Sleeve Length (C) | 15 | 16 | 17 | 18 | 19    |