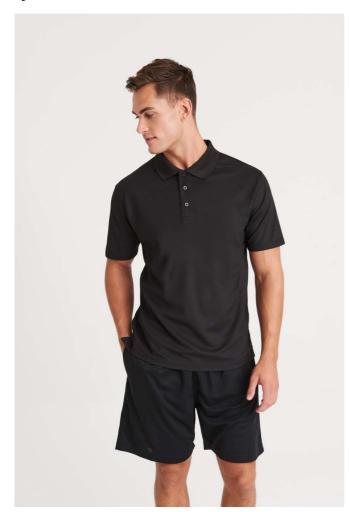

# JC041 SUPERCOOL PERFORMANCE POLO

### **MAIN FEATURES**

170 g/m<sup>2</sup>

100% Polyester

Relaxed fit

Enhanced SuperCool  $\ensuremath{^{\text{\tiny{TM}}}}$  fabric with superior wicking properties and anti-bacterial finish

3 button placket with self-coloured buttons

side vents with dropped back hem

Rib knit collar

Tear Away Label

Twin needle stitching detail

Blue colour taped back neck

UPF 30+ UV protection

Half moon yoke

Set in sleeve design