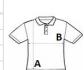

### **SIZE SPECIFICATION (CM)**

|                   | S  | М     | L  | XL    | 2XL |
|-------------------|----|-------|----|-------|-----|
| Pcs./€            | 40 | 40    | 40 | 40    | 40  |
| Body Length (A)   | 70 | 72.50 | 75 | 77.50 | 80  |
| Chest Width (B)   | 51 | 54    | 57 | 60    | 63  |
| Sleeve Length (C) | 23 | 24    | 25 | 26    | 27  |