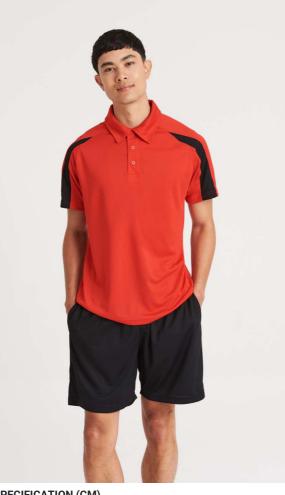

# JC043 CONTRAST COOL POLO

### MAIN FEATURES

| 140 g/m <sup>2</sup>                                                                                       |
|------------------------------------------------------------------------------------------------------------|
| 140 g/m <sup>-</sup>                                                                                       |
| 100% Polyester                                                                                             |
| Relaxed Fit                                                                                                |
| Contrast colour inserts on ragian sleeves                                                                  |
| 3 button placket with self-coloured buttons                                                                |
| Self-fabric collar                                                                                         |
| AWDis' own lightweight Neoteric $\ensuremath{^{\text{\tiny M}}}$ textured fabric with inherent wickability |
| Tear Away Label                                                                                            |
| Twin needle stitching detail                                                                               |
| Self-fabric taped back neck                                                                                |
| UPF 30+ UV protection                                                                                      |
| Inherent stretch fabric properties                                                                         |
| Certifications:                                                                                            |

#### COLORS:

Sapphire Blue/Jet Arctic White/Fire Red Arctic

Royal Blue/Arctic

Charcoal/Jet Black French Navy/Arctic Jet Black/Arctic White Jet Black/Electric

Charcoal/Lime Green 📕 Fire Red/Jet Black