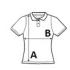

## SIZE SPECIFICATION (CM)

|                   | xs | S  | М  | L  | XL | 2XL |
|-------------------|----|----|----|----|----|-----|
| Pcs./€            | 40 | 40 | 40 | 40 | 40 | 40  |
| Body Length (A)   | 62 | 64 | 66 | 68 | 70 | 72  |
| Chest Width (B)   | 42 | 46 | 50 | 54 | 58 | 62  |
| Sleeve Length (C) | 15 | 16 | 17 | 18 | 19 | 20  |