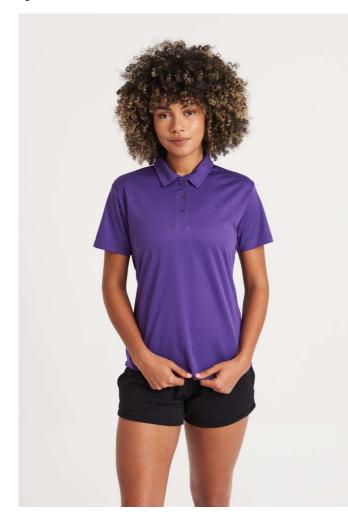

# JC045 WOMEN'S COOL POLO

## **MAIN FEATURES**

140 g/m<sup>2</sup>

100% Polyester

Relaxed fit

AWDis' own lightweight Neoteric  $^{\mathsf{m}}$  textured fabric with inherent wickability and quick drying properties

3 button placket with self-coloured buttons

Self-fabric collar

Tear Away Label

Self-fabric taped back neck

Twin needle stitching detail

UPF 30+ UV protection

Inherent stretch fabric properties

Set in sleeve design