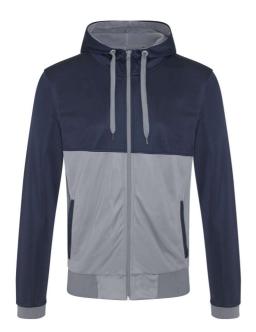

# JC061 COOL RETRO TRACK ZOODIE Outlet

### **MAIN FEATURES**

220 g/m<sup>2</sup>

Modern contrast panelling - top yoke, sleeves and hood are one colour, and bottom half of

body, cuffs, hem, draw cords and hood mesh are contrast colour

Relaxed sports fit

Maximum print area front and back

Mesh lined hood with drawcords

Set in sleeves

Ribbed hem and cuffs

Zip at centre front

Front body pockets with contrast jet

Simple tear off label makes it perfect for rebranding