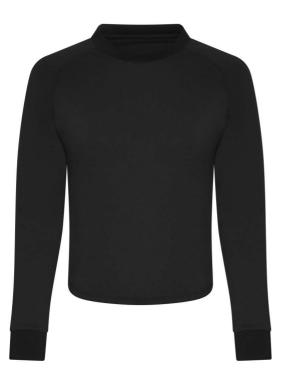

# JC116 WOMEN'S CROSS BACK T Outlet

### JustCool

AMDB

## MAIN FEATURES

160 g/m<sup>2</sup>

Cotton poyester blended performance fabric Unique cross back styling Cropped length Flattering dropped curved hem at front Simple tearout label, perfect for rebranding Self fabric cuffs and hemFlat lock stitching UPF 40+ UV protection - TBC