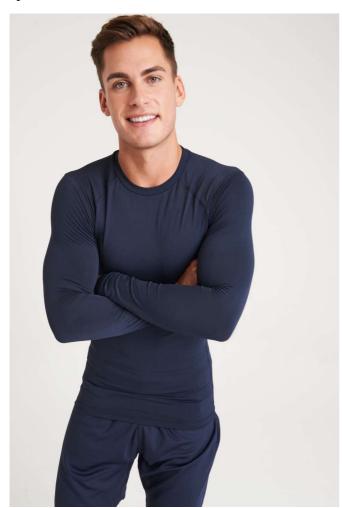

## JC232 ACTIVE RECYCLED BASELAYER

### **MAIN FEATURES**

160 g/m<sup>2</sup>

91% Recycled Polyester 9% Elastane

Slim fit

Ergonomic fit avoiding high abrasion areas

Long sleeves for warmth

Sweat wicking and quick dry

Tear Away Label