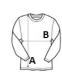

### **SIZE SPECIFICATION (CM)**

|                 | XS | S  | М  | L  | XL | 2XL |  |
|-----------------|----|----|----|----|----|-----|--|
| Pcs./€          | 40 | 40 | 40 | 40 | 40 | 40  |  |
| Body Length (A) | 64 | 66 | 68 | 71 | 74 | 74  |  |
| Chest Width (B) | 42 | 43 | 45 | 47 | 49 | 52  |  |