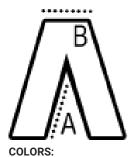

## SIZE SPECIFICATION (CM)

|                 | XS    | S  | М     | L  | XL    | 2XL | 3XL   | 4XL |
|-----------------|-------|----|-------|----|-------|-----|-------|-----|
| Pcs./€          | 50    | 50 | 50    | 50 | 50    | 50  | 50    | 50  |
| Waist Width (B) | 31    | 33 | 35    | 37 | 39    | 42  | 45    | 48  |
| Inseam (A)      | 16.50 | 17 | 17.50 | 18 | 18.50 | 19  | 19.50 | 20  |