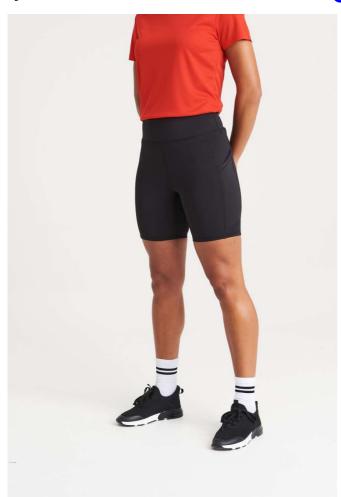

## JC288 WOMEN'S RECYCLED TECH SHORTS New

## **MAIN FEATURES**

 $240 \text{ g/m}^2$ 

80% Recycled Polyester, 20% Elastane

Clim fit

4-way stretch fabric

Wicking, quick dry fabric

Two side pockets

Ergonomic fit

Made with recycled polyester

Tear Away Label

**Country Of Origin:** 

**2**024: **p. 109 2**024: **p. 109** 