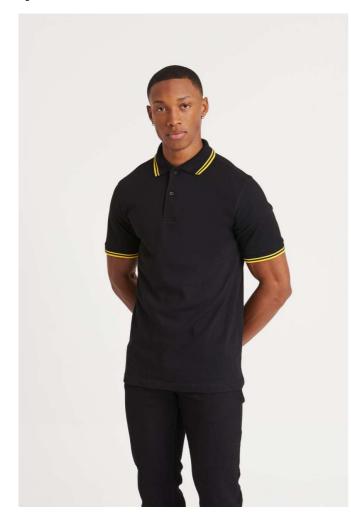

## JP003 STRETCH TIPPED POLO

## **MAIN FEATURES**

200 g/m<sup>2</sup>

97% Cotton, 3% Elastane

Standard fit

Contrasting tipping on collar and cuffs

2 button placket with 1 spare button

Size label only

Cuffed sleeves

1x1 ribbed flat collar and cuffs

Modern and stylish fit

Taped back neck

Twin needle stitching details

Excellent surface for print or embroidery

Wash dark colours separately

#### COLORS:

Red/White Black/Red Black/White Black/Yellow Charcoal/White Navy/White

2 |ul 2025 17:26:51 Page 1 of 1