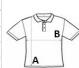

# SIZE SPECIFICATION (CM)

|                   | S  | М  | L  | XL | 2XL |
|-------------------|----|----|----|----|-----|
| Pcs./₽            | 36 | 36 | 36 | 36 | 36  |
| Body Length (A)   | 72 | 74 | 76 | 77 | 80  |
| Chest Width (B)   | 47 | 51 | 55 | 59 | 63  |
| Sleeve Length (C) | 22 | 23 | 23 | 24 | 24  |