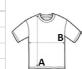

# SIZE SPECIFICATION (CM)

|                   | S  | M  | L  | XL | 2XL |
|-------------------|----|----|----|----|-----|
| Pcs./€            | 48 | 48 | 48 | 48 | 48  |
| Body Length (A)   | 68 | 71 | 74 | 77 | 80  |
| Chest Width (B)   | 46 | 50 | 54 | 58 | 62  |
| Sleeve Length (C) | 21 | 22 | 23 | 24 | 25  |