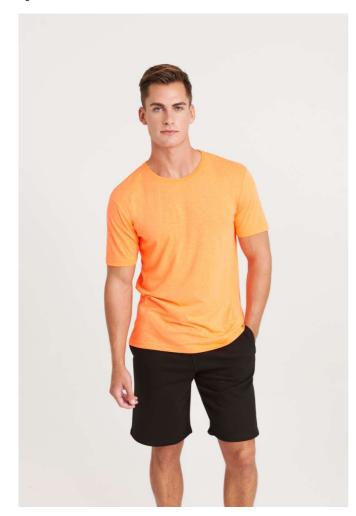

# JT004 ELECTRIC TRI-BLEND T

## **MAIN FEATURES**

160 g/m<sup>2</sup>

50% Polyester, 25% Viscose, 25% Cotton

Standard fit

Side seams

Size label only, for easy rebranding - colour coded black for Unisex

Tri- blend fabric for style and comfort

Surface excellent for print or embroidery

Taped neck

Ribbed crew neck

Twin needle stitching detail

Wash dark colours separately