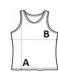

#### SIZE SPECIFICATION (CM)

|                 | XS | S  | М  | L  | XL | 2XL |
|-----------------|----|----|----|----|----|-----|
| Pcs./€          | 48 | 48 | 48 | 48 | 48 | 48  |
| Body Length (A) | 65 | 67 | 69 | 71 | 73 | 75  |
| Chest Width (B) | 39 | 42 | 45 | 48 | 51 | 54  |