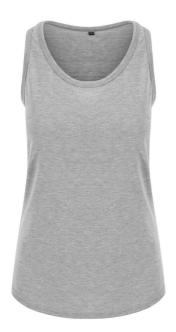

## **MAIN FEATURES**

160 g/m<sup>2</sup>

50% Polyester, 25% Viscose, 25% Cotton

Girlie fit with curved hem

Scoop neckline

Self binding around neckline and armhole

Twin-needle stitching detail on hem

### COLORS:

Heather Black

Heather Grey

Solid Black

Solid White

16 Sep 2025 10:40:18 Page 1 of 1