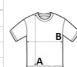

## SIZE SPECIFICATION (CM)

|                   | _  |    |    |    |    |     |
|-------------------|----|----|----|----|----|-----|
|                   | XS | S  | М  | L  | XL | 2XL |
| Pcs./₽            | 48 | 48 | 48 | 48 | 48 | 48  |
| Body Length (A)   | 65 | 68 | 71 | 74 | 77 | 80  |
| Chest Width (B)   | 42 | 46 | 50 | 54 | 58 | 62  |
| Sleeve Length (C) | 20 | 21 | 22 | 23 | 24 | 25  |