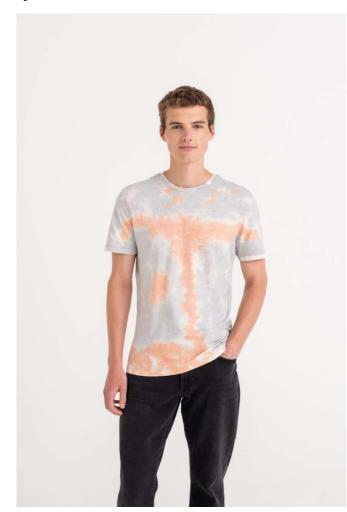

## JT022 TIE-DYE T

### **MAIN FEATURES**

140 g/m<sup>2</sup>

100% Combed Ringspun Cotton

Standard fit

Side seams

Tie -Dye Design

Every piece is unique

Size label only, for easy rebranding - colour coded black for Unisex

#### COLORS:

Blue Cloud Grey Pink Marble Pastel Sunset Dip Tie-Dye Swirl

5 Jul 2025 03:10:17 Page 1 of 1