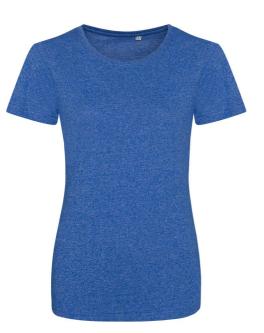

# MAIN FEATURES

160 g/m<sup>2</sup> 50% Cotton, 50% Polyester Girlie fit short sleeved T Size tab label Marl effect fabric Stylish fit Taped neck Twin-needle stitching on sleeves and bottom hem Ribbed crew neck style Soft-feel fabric Side seams Set-in sleeves Worldwide Responsible Accredited Production (WRAP) certified production **Suggested Decoration:** 

### COLORS:

Space Black/White

Space Navy/White Space Pink/White

Space Red/White

Space Royal/White