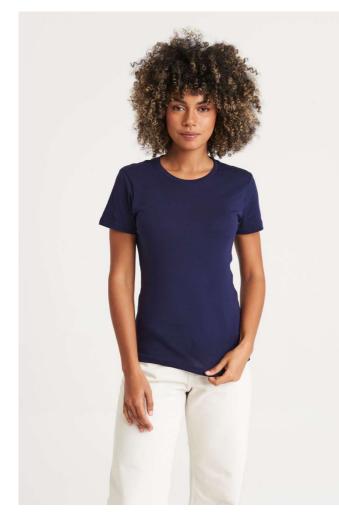

## JT100F THE 100 WOMEN'S T

# MAIN FEATURES

#### 140 g/m<sup>2</sup>

100% Combed Ringspun Cotton Standard fit Side seams Size label only, for easy rebranding - colour coded white for Ladies Combed ringspun cotton for ultra comfort Surface excellent for print or embroidery Taped neck Ribbed crew neck style Twin needle stitching detail