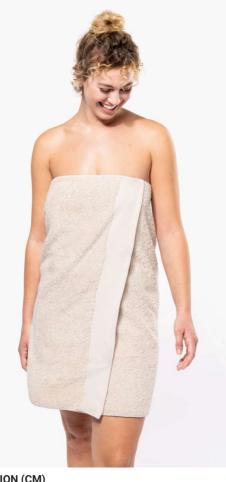

## KA101 ORGANIC BATH TOWEL

## MAIN FEATURES

450 g/m<sup>2</sup>

100% cotton

This towel is made from 100% organic cotton

Terry knit with 8 cm wide flat edging (1 side) to ensure optimal decoration surface Dimensions 140 x 70 cm

**Certifications:** 

#### SIZE SPECIFICATION (CM)

|                         | U   | B |
|-------------------------|-----|---|
| Pcs./📦                  | 20  |   |
| Length (A)<br>Width (B) | 140 | A |
| Width (B)               | 70  |   |