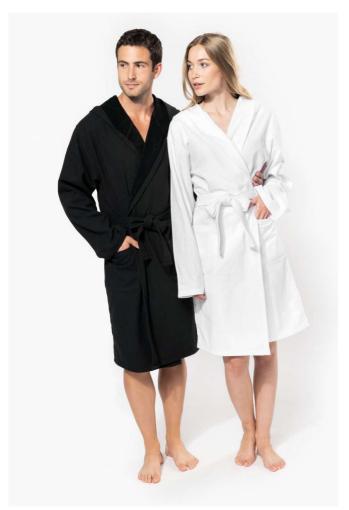

## KA140 ORGANIC HOODED BATHROBE

### **MAIN FEATURES**

270 g/m<sup>2</sup>

100% cotton

All colourways are made from organic cotton

Terry kni

Nice and soft touch

Large hood

2 side patched pockets with topstitching

Tie belt with loops

Hanging loop at neck

Twin-needle finishing at hood edge, cuffs and hem

Certified STANDARD 100 by OEKO-TEX® N° CQ 1007/6, IFTH