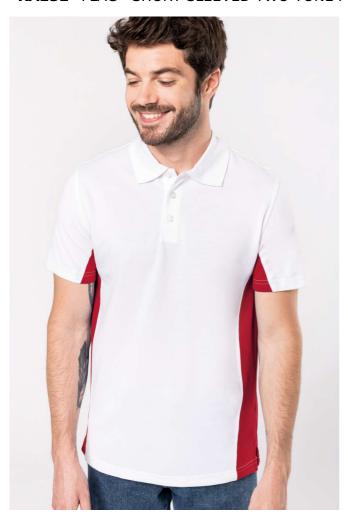

# KA232 FLAG - SHORT-SLEEVED TWO-TONE POLO SHIRT

## **MAIN FEATURES**

220 g/m<sup>2</sup>

65% polyester/35% cotton

(Black/Dark Grey ; Forest Green/Black ; Royal Blue/Navy: 65% recycled polyester and 35%  $\,$ 

cotton)

Piqué knit

Ribbed collar

3-button matching placket

Contrast panels down arm and sides

Self-fabric cuffs

Certified STANDARD 100 by OEKO-TEX® N° CQ 1007/7, IFTH