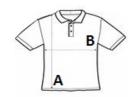

## SIZE SPECIFICATION (CM)

| Size | Pcs./ | Body Length (A) | Chest Width (B) S | Sleeve Length (C) |
|------|-------|-----------------|-------------------|-------------------|
| S    | 25    | 70              | 50                | 22                |
| М    | 25    | 72              | 53                | 23                |
| L    | 25    | 74              | 56                | 24                |
| XL   | 25    | 76              | 59                | 25                |
| 2XL  | 25    | 78              | 62                | 25                |
| 3XL  | 25    | 80              | 65                | 26                |