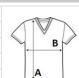

## SIZE SPECIFICATION (CM)

|                   | S  | М  | L  | XL | 2XL | 3XL |          |
|-------------------|----|----|----|----|-----|-----|----------|
| Pcs./€            | 50 | 50 | 50 | 50 | 50  | 50  |          |
| Body Length (A)   | 70 | 72 | 74 | 76 | 78  | 80  | <b>\</b> |
| Chest Width (B)   | 50 | 53 | 56 | 59 | 62  | 65  |          |
| Sleeve Length (C) | 23 | 23 | 24 | 25 | 26  | 26  | ĻA       |