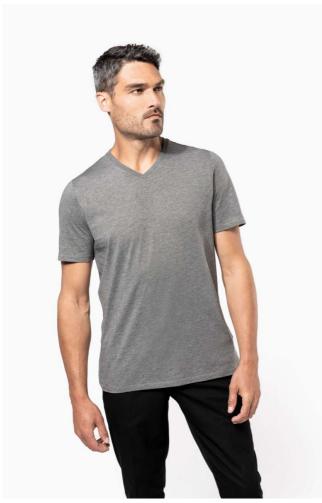

## KA3002 MEN'S SUPIMA® V-NECK SHORT SLEEVE T-SHIRT Outlet

## **MAIN FEATURES**

160 g/m<sup>2</sup>

100% cotton

Jersey knit fabric in Supima® cotton

Extremely fine and high-quality fabric

Silky and pleasant hand feel

Straight fit

V-neckline with matching taped neck

Decorative seam finish at cuffs and hem

No brand label at neck, only size tag for easy relabelling