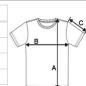

#### SIZE SPECIFICATION (CM)

|                   | XS    | S  | М     | L  | XL    | 2XL | 3XL   |
|-------------------|-------|----|-------|----|-------|-----|-------|
| Pcs./€            | 50    | 50 | 50    | 50 | 50    | 50  | 50    |
| Body Length (A)   | 69    | 71 | 73    | 75 | 77    | 79  | 81    |
| Chest Width (B)   | 52    | 55 | 58    | 61 | 64    | 67  | 70    |
| Sleeve Length (C) | 21.50 | 22 | 22.50 | 23 | 23.50 | 24  | 24.50 |