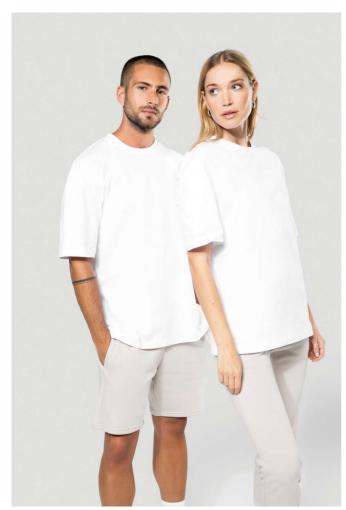

# KA3008 OVERSIZED SHORT SLEEVE UNISEX T-SHIRT

#### **MAIN FEATURES**

220 g/m<sup>2</sup>

100% cotton (except in the Oxford Grey colourway: 90% cotton and 10% viscose)

Carded cotton

Jersey fabric

Oversized fit with dropped shoulders

Cut and sewn

Shoulders backed with silicone for a better fit

Round 1x1 ribbed tone-on-tone neckline with single overstitching

Matching taped neck

Single overstitching on the cuffs and the bottom of the garment  $% \left( 1\right) =\left( 1\right) \left( 1\right) \left($ 

No brand label on the collar, only a size tag for easy decoration  $% \left( 1\right) =\left( 1\right) \left( 1\right) \left$ 