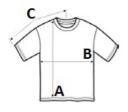

# **SIZE SPECIFICATION (CM)**

|                   | S  | М  | L  | XL | 2XL | 3XL |
|-------------------|----|----|----|----|-----|-----|
| Pcs./₽            | 50 | 50 | 50 | 50 | 50  | 50  |
| Body Length (A)   | 69 | 71 | 73 | 75 | 77  | 79  |
| Chest Width (B)   | 48 | 51 | 54 | 57 | 60  | 63  |
| Sleeve Length (C) | 22 | 22 | 23 | 24 | 25  | 25  |