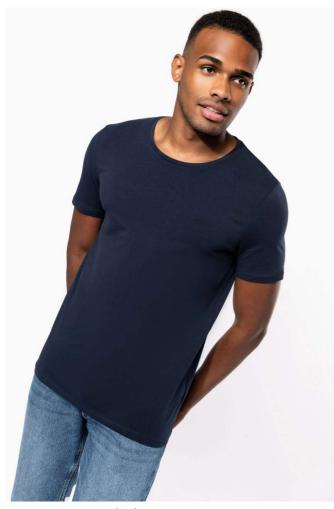

# KA3012 MEN'S SHORT-SLEEVED CREW NECK T-SHIRT

# **MAIN FEATURES**

160 g/m<sup>2</sup>

97% cotton/3% elastane

Marl colourway: 87% Cotton/9% Viscose/4% Elastane

Crew neck

Twin needle finishing at cuffs and hem

Close to retail look with its fashionable and close-fitting cut Certified STANDARD 100 by OEKO-TEX  $@N^\circ$  CQ1007/7, IFTH

# COLORS:

Dark Khaki Light Sand Black Light Grey Heather Navy White

18 Jun 2025 11:02:03 Page 1 of 1