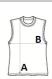

## SIZE SPECIFICATION (CM)

|                 | S   | М   | L   | XL  | 2XL | 3XL |
|-----------------|-----|-----|-----|-----|-----|-----|
| Pcs./₽          | 100 | 100 | 100 | 100 | 100 | 100 |
| Body Length (A) | 70  | 72  | 74  | 76  | 78  | 80  |
| Chest Width (B) | 49  | 52  | 55  | 58  | 61  | 64  |