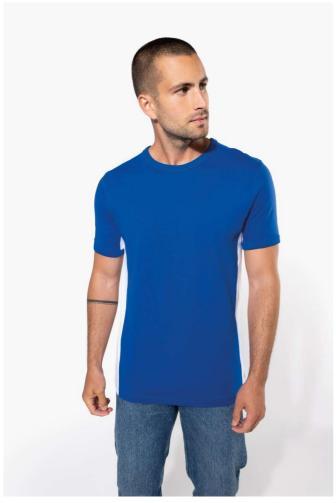

# KA340 TIGER - SHORT-SLEEVED TWO-TONE T-SHIRT

## **MAIN FEATURES**

165 g/m<sup>2</sup>

100% cotton jersey

Ribbed neck and cuffs with cotton and elastane

Contrast side and sleeve panels

Twin needle finishing

Certified STANDARD 100 by OEKO-TEX®N° CQ1007/7, IFTH

## COLORS:

Navy/Sky Blue

16 Jun 2025 06:40:48 Page 1 of 1