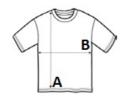

## SIZE SPECIFICATION (CM)

|                   | S     | М     | L     | XL    | 2XL   | 3XL |
|-------------------|-------|-------|-------|-------|-------|-----|
| Pcs./♥            | 100   | 100   | 100   | 100   | 100   | 50  |
| Body Length (A)   | 68.50 | 70.50 | 72.50 | 74.50 | 77.25 | 80  |
| Chest Width (B)   | 49    | 52    | 55    | 58    | 62    | 66  |
| Sleeve Length (C) | 22    | 23    | 24    | 25    | 26    | 27  |