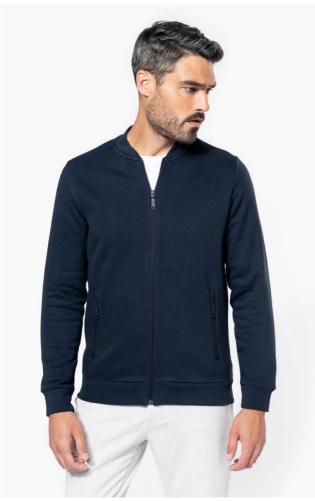

## KA4002 FULL ZIP FLEECE SWEATSHIRT

## **MAIN FEATURES**

300 g/m<sup>2</sup>

80% cotton/20% polyester

3-thread fleece with LSF (Low Shrinkage Fleece) treatment

Washable at 60°C

Zip fastening and 2 matching zipped front pockets

Twill taped neck

Ribbed cuffs and hem

Certified STANDARD 100 by OEKO-TEX®N° CQ1007/7, IFTH

## COLORS:

Black Navy

Oxford Grey

14 Sep 2025 03:04:19 Page 1 of 1