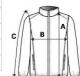

## **SIZE SPECIFICATION (CM)**

|                   | XS | S  | М  | L  | XL | 2XL | 3XL | 4XL |
|-------------------|----|----|----|----|----|-----|-----|-----|
| Pcs./€            | 15 | 15 | 15 | 15 | 15 | 15  | 15  | 15  |
| Body Length (A)   | 69 | 71 | 73 | 75 | 77 | 79  | 81  | 83  |
| Chest Width (B)   | 49 | 52 | 55 | 58 | 61 | 64  | 67  | 70  |
| Sleeve Length (C) | 63 | 64 | 65 | 66 | 67 | 68  | 69  | 70  |