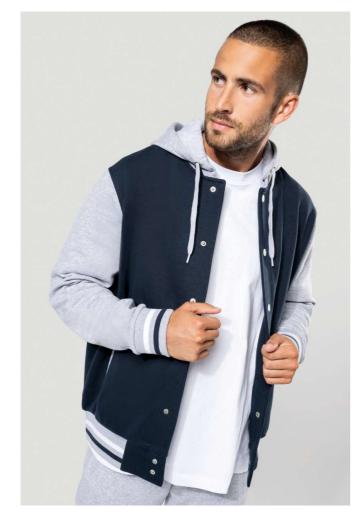

## KA4003 UNISEX TEDDY JACKET WITH HOOD

## MAIN FEATURES

| 320 g/m <sup>2</sup>                                                       |
|----------------------------------------------------------------------------|
| 70% cotton/30% polyester                                                   |
| 3-thread brushed fleece                                                    |
| Contrasting set-in sleeves                                                 |
| 3-part hood, jersey lining and contrasting drawcords                       |
| Press stud closure                                                         |
| Ribbed neck, sleeves and hem with contrasting stripe details               |
| 2 piped front pockets                                                      |
| Twill taping and hanging loop on inner collar                              |
| No brand label at neck, only size tag for easy rebranding                  |
| A true icon, the Teddy is timeless                                         |
| You can see it everywhere, from streets to schools and even on red carpets |
| Certified STANDARD 100 by OEKO-TEX®N° CQ1007/7, IFTH                       |