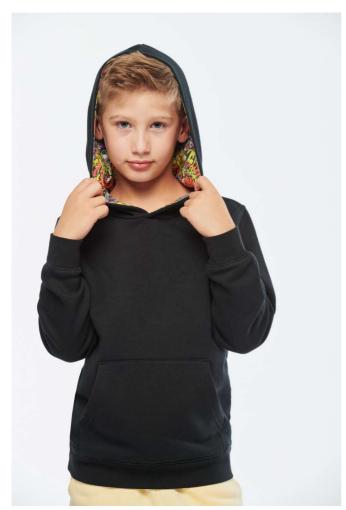

# **MAIN FEATURES**

280 g/m<sup>2</sup>

80% combed cotton/20% polyester

3-yarn brushed fleece

Slim fit

Straight sleeves

Kangaroo pockets

Half-moon finish at the neckline to facilitate decoration access inside the neckline

1x1 ribbed cuffs and hem

Hood lined with themed printed cotton jersey fabric

Tear-away brand label

# COLORS:

Black/Skate Graffiti

30 Jul 2025 15:50:39 Page 1 of 1