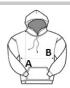

# SIZE SPECIFICATION (CM)

|                 | 6/8   | 8/10  | 10/12 |
|-----------------|-------|-------|-------|
| Pcs./€          | 20    | 20    | 20    |
| Body Length (A) | 50.70 | 55.50 | 60.30 |
| Chest Width (B) | 38.40 | 41    | 44.50 |