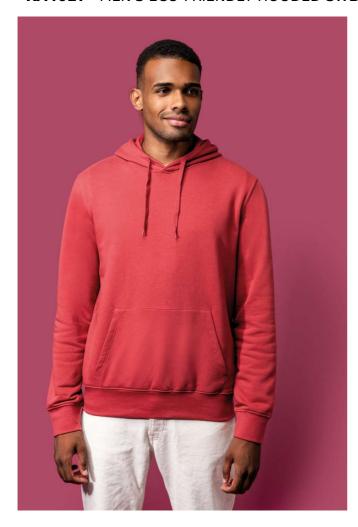

## KA4027 MEN'S ECO-FRIENDLY HOODED SWEATSHIRT

## **MAIN FEATURES**

280 g/m<sup>2</sup>

85% cotton/15% polyester

Made from 85% organic cotton and 15% post-consumer recycled polyester

LSF (Low Shrinkage Fleece) 3-thread brushed fleece

Combed cotton

Enzyme-washed

Straight fit

1x1 ribbed neck, cuffs and hem in tubular assembling for a better finish

Kangaroo pocket

Lined hood with 180 gr 100% cotton Jersey

Matching jersey taped neck and half-moon finish inside neck

Twin needle stitching at neck, cuffs and hem