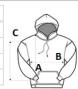

## SIZE SPECIFICATION (CM)

|                   | S  | М  | L  | XL | 2XL | 3XL | 4XL | 5XL |
|-------------------|----|----|----|----|-----|-----|-----|-----|
| Pcs./₽            | 20 | 20 | 20 | 20 | 20  | 20  | 20  | 20  |
| Body Length (A)   | 68 | 70 | 72 | 74 | 76  | 78  | 80  | 82  |
| Chest Width (B)   | 51 | 54 | 57 | 60 | 63  | 66  | 69  | 72  |
| Sleeve Length (C) | 66 | 67 | 68 | 69 | 70  | 71  | 72  | 73  |