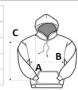

#### SIZE SPECIFICATION (CM)

|                   | XS | S  | М  | L  | XL | 2XL |  |
|-------------------|----|----|----|----|----|-----|--|
| Pcs./₽            | 20 | 20 | 20 | 20 | 20 | 20  |  |
| Body Length (A)   | 61 | 63 | 65 | 67 | 69 | 71  |  |
| Chest Width (B)   | 45 | 48 | 51 | 54 | 57 | 60  |  |
| Sleeve Length (C) | 60 | 61 | 62 | 63 | 64 | 65  |  |