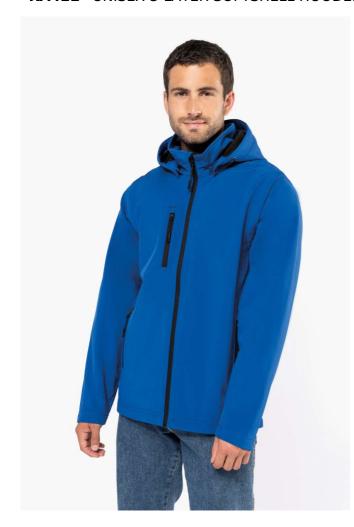

## KA422 UNISEX 3-LAYER SOFTSHELL HOODED JACKET WITH REMOVABLE SLEEVES

#### **MAIN FEATURES**

300 g/m<sup>2</sup>

95% polyester/5% elastane

3-layer breathable bonded fabric

3,000 g/m<sup>2</sup>/24 h and waterproof 8,000 mm

Outer: 95% polyester/5% elastane

Breathable membrane mid layer

Inner layer: microfleece

Fabric facilitates printing

Slim fit

Zip fastening

2 zipped pockets on the front and 1 zipped pocket on the front right as worn

Detachable hood with press studs and drawstring

Sleeves detachable with a zip

Twin needle finish at cuffs and hem

Certifications: