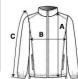

#### SIZE SPECIFICATION (CM)

|                   | XS    | S     | М     | L     | XL    | 2XL   | 3XL   | 4XL   | 5XL   |
|-------------------|-------|-------|-------|-------|-------|-------|-------|-------|-------|
| Pcs./€            | 10    | 10    | 10    | 10    | 10    | 10    | 10    | 10    | 10    |
| Body Length (A)   | 70.20 | 72.20 | 74.20 | 76.20 | 78.20 | 80.20 | 82.20 | 84.20 | 86.20 |
| Chest Width (B)   | 49    | 52    | 55    | 58    | 61    | 64    | 67    | 70    | 73    |
| Sleeve Length (C) | 65    | 66    | 64    | 68    | 69    | 70    | 71    | 72    | 73    |