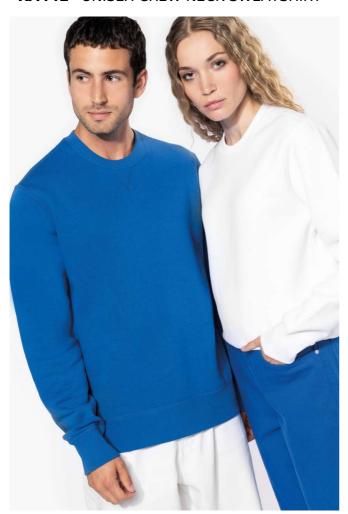

## KA442 UNISEX CREW NECK SWEATSHIRT

## **MAIN FEATURES**

 $360 \text{ g/m}^2$ 

80% combed cotton/20% polyester

Low shrinkage brushed fleece

Silicone wash

Contrast neck tape (Heather Grey contrast for all colours, except for Oxford Grey body

where neck tape is Middle Grey)

Ribbed neck with cross shape cover stitch

Ribbed cuffs and waistband

Certified STANDARD 100 by OEKO-TEX® N° CQ 1007/8, IFTH

## COLORS:

Black

Light Royal Blue

27 Apr 2024 16:25:15 Page 1 of 1