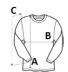

## **SIZE SPECIFICATION (CM)**

|                   | xs | S  | М  | L  | XL | 2XL | 3XL | 4XL |
|-------------------|----|----|----|----|----|-----|-----|-----|
| Pcs./₽            | 20 | 20 | 20 | 20 | 20 | 20  | 20  | 20  |
| Body Length (A)   | 69 | 71 | 73 | 75 | 77 | 79  | 81  | 83  |
| Chest Width (B)   | 51 | 54 | 57 | 60 | 63 | 66  | 69  | 72  |
| Sleeve Length (C) | 64 | 65 | 67 | 68 | 70 | 71  | 73  | 74  |