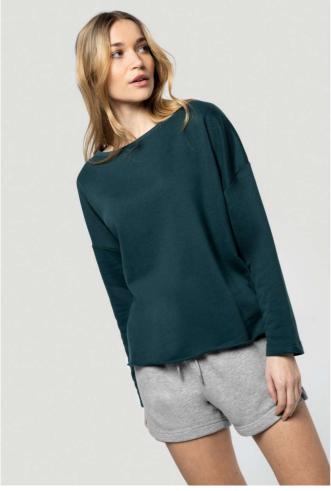

## KA471 LADIES' OVERSIZED SWEATSHIRT

#### 270 g/m<sup>2</sup>

91% cotton / 9% polyester (Light Grey Heather: 87% cotton / 9% polyester / 4% viscose) French terry

Ultra-soft fabric

Loose, relaxed fit with wide neck

Twill taped neck

Raw edge finish at hem

Twin needle finishing at cuffs

No brand label at neck, only size tag for easy relabelling

Certified STANDARD 100 by OEKO-TEX®N° CQ1007/7, IFTH