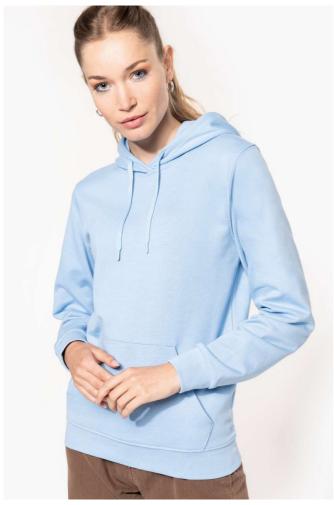

## KA473 LADIES' HOODED SWEATSHIRT

## MAIN FEATURES

280 g/m<sup>2</sup> 80% cotton/20% polyester Brushed fleece Set-in sleeves Lined hood with matching drawstring Kangaroo pockets Ribbed cuffs and hem Certified STANDARD 100 by OEKO-TEX®N° CQ1007/7, IFTH