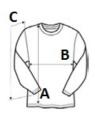

### SIZE SPECIFICATION (CM)

|                   | XS | S  | М  | L  | XL | 2XL | 3XL | 4XL |
|-------------------|----|----|----|----|----|-----|-----|-----|
| Pcs./€            | 30 | 30 | 30 | 30 | 30 | 30  | 30  | 30  |
| Body Length (A)   | 69 | 71 | 73 | 75 | 77 | 79  | 81  | 83  |
| Chest Width (B)   | 49 | 52 | 55 | 58 | 61 | 64  | 67  | 70  |
| Sleeve Length (C) | 59 | 61 | 62 | 64 | 65 | 67  | 68  | 70  |