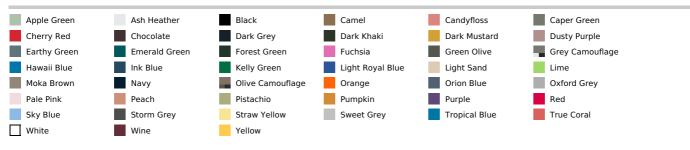

° CQ1007/7, IFTH

Color shade differences may occur at Dark Grey and Light Royal Blue products

Our stock is mixed, tubular and side seam versions also included

#### Suggested Decoration:

Embroidery

**Certifications:** 



STANDARD 100

Country Of Origin: Pakistan, Bangladesh



2025 : p. 214



#### SIZE SPECIFICATION (CM)

|                   | XS  | S     | м  | L     | XL | 2XL   | 3XL | 4XL   |
|-------------------|-----|-------|----|-------|----|-------|-----|-------|
| Pcs./📦            | 20  | 20    | 20 | 20    | 20 | 20    | 20  | 20    |
| Body Length (A)   | 069 | 71    | 73 | 75    | 77 | 79    | 81  | 83    |
| Chest Width (B)   | 49  | 52    | 55 | 58    | 61 | 64    | 67  | 70    |
| Sleeve Length (C) | 59  | 60.50 | 62 | 63.50 | 65 | 66.50 | 68  | 69.50 |

### COLORS: