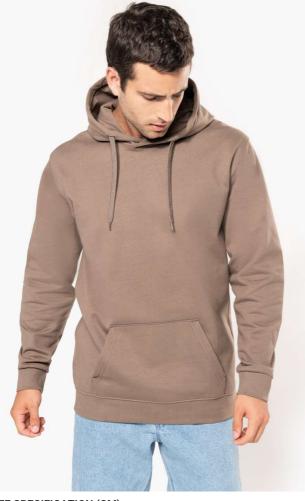

## KA476 MEN'S HOODED SWEATSHIRT

#### 280 g/m<sup>2</sup>

80% cotton / 20% polyester (Olive camouflage 70% cotton / 30% polyester)

Brushed fleece

Set-in sleeves

Lined hood with matching drawstring

Kangaroo pockets

Ribbed cuffs and hem

Certified STANDARD 100 by OEKO-TEX®N° CQ1007/7, IFTH