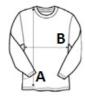

### **SIZE SPECIFICATION (CM)**

| Size | Pcs./ | Body Length (A) Chest Width (B) Sleeve Length (C) |    |    |
|------|-------|---------------------------------------------------|----|----|
| XS   | 20    | 69                                                | 50 | 59 |
| S    | 20    | 71                                                | 52 | 61 |
| М    | 20    | 73                                                | 55 | 62 |
| L    | 20    | 75                                                | 58 | 64 |
| XL   | 20    | 77                                                | 61 | 65 |
| 2XL  | 20    | 79                                                | 64 | 67 |
| 3XL  | 20    | 81                                                | 66 | 69 |