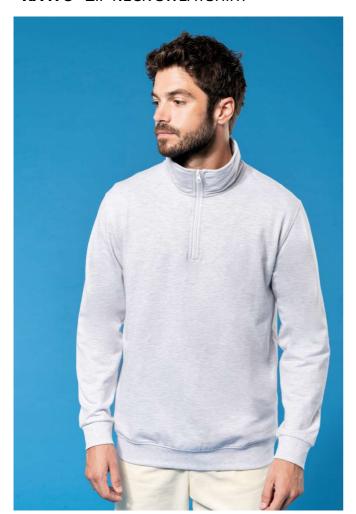

## **KA478** ZIP NECK SWEATSHIRT

### **MAIN FEATURES**

280 g/m<sup>2</sup>

80% cotton / 20% polyester

Brushed fleece

Set-in sleeves

Zip neck with matching neck tape

Ribbed cuffs and hem

Certified STANDARD 100 by OEKO-TEX®N° CQ1007/7, IFTH